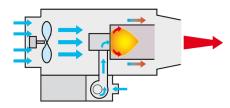

### **WORKING PRINCIPLE**

A direct gas-fired heater.

Attention: this product requires ventilation of the area at all times. Installation by qualified personnel only.