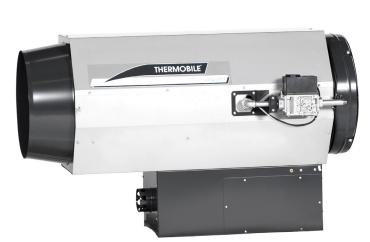

# AGA-E | Direct propane/natural gas fired

### AGA-111 E

### **TECHNICAL SPECIFICATIONS**

| AGA E SERIES                          | 45E        | 75E        | 100E       | 102E       | 111E       |
|---------------------------------------|------------|------------|------------|------------|------------|
| Heat output Max. (kW)                 | 45         | 75         | 105        | 105        | 105        |
| Gas consumption Max. (m³/hr), Gas 25  | 5.0        | 8.3        | 11.2       | 6.0 -13.9  | 11.2       |
| Gas consumption Max. (m³/hr), Gas 20  | 4.0        | 7.1        | 9.1        | 4.3 - 11.2 | 9.0        |
| Gas consumption Max. (kg/hr), Propane | 3,2        | 5,4        | 7,5        | -          | 7,5        |
| Heated airflow (m³/hr)                | 2.500      | 4.500      | 7.000      | 7.000      | 7.000      |
| Power consumption (A) 230V            | 1,0A       | 1,9A       | 4,8A       | 5,5A       | 5,3A       |
| Air throw (m)                         | 15         | 25         | 40         | 40         | 40         |
| Gas connection Ø (inch)               | 1/2        | 1/2        | 1/2        | 1/2        | 1/2        |
| Thermostat connection                 | 0          | 0          | 0          | 0          | 0          |
| Dimensions L*W*H (cm)                 | 106*68*40  | 110*81*52  | 138*60*85  | 138*70*85  | 138*57*85  |
| Weight (kg)                           | 37kg       | 52kg       | 70kg       | 86kg       | 84kg       |
| Item number                           | 40.745.200 | 40.775.200 | 40.720.070 | 40.722.100 | 40.731.050 |